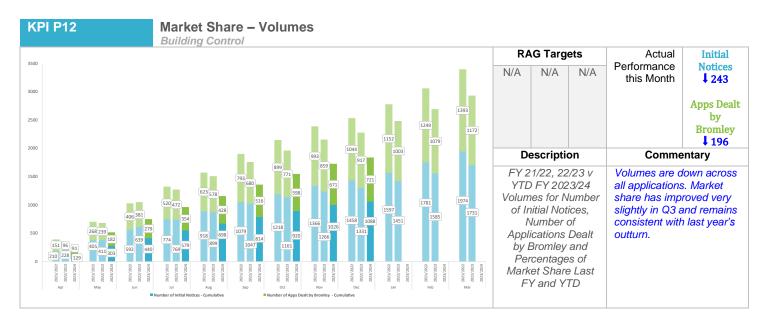

| 323       | 284   | 168   | 21      | 821   |

#### 2023/2024 YTD

|                           | Sheltered | 0/1 Bed | 2 Bed | 3 Bed | 4 Bed + | Total |
|---------------------------|-----------|---------|-------|-------|---------|-------|
| Housing Association (CBL) | 38        | 184     | 115   | 62    | 5       | 404   |
| Meadowship                | 1         | 7       | 34    | 24    | 9       | 75    |
| Beehive                   | 0         | 0       | 4     | 0     | 0       | 4     |
| More Homes Bromley        | 0         | 6       | 33    | 2     | 0       | 41    |
| Private Rented            | 7         | 43      | 44    | 12    | 0       | 106   |
| Total By Size             | 46        | 240     | 230   | 100   | 14      | 630   |

# Planning KPIs