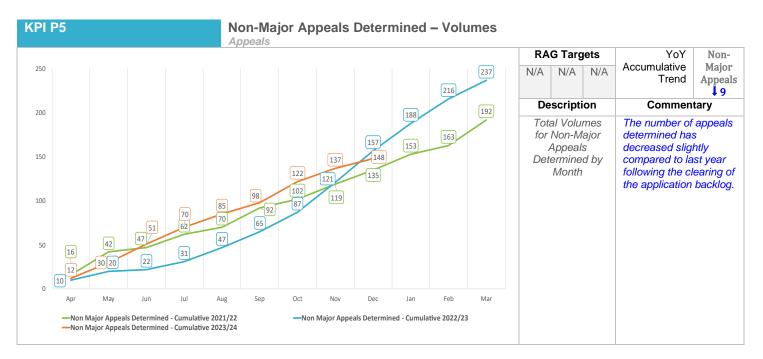

| 25        | 323       | 284   | 168   | 21      | 821   |

#### 2023/2024 YTD

|                           | Sheltered | 0/1 Bed | 2 Bed | 3 Bed | 4 Bed + | Total |
|---------------------------|-----------|---------|-------|-------|---------|-------|
| Housing Association (CBL) | 38        | 184     | 115   | 62    | 5       | 404   |
| Meadowship                | 1         | 7       | 34    | 24    | 9       | 75    |
| Beehive                   | 0         | 0       | 4     | 0     | 0       | 4     |
| More Homes Bromley        | 0         | 6       | 33    | 2     | 0       | 41    |
| Private Rented            | 7         | 43      | 44    | 12    | 0       | 106   |
| Total By Size             | 46        | 240     | 230   | 100   | 14      | 630   |

# Planning KPIs