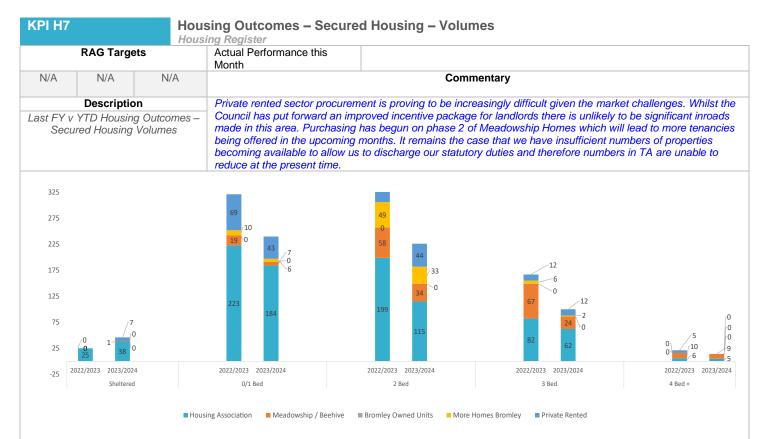

#### 2022/2023

|                           |           | LULLILULU |       |       |         |       |
|---------------------------|-----------|-----------|-------|-------|---------|-------|
|                           | Sheltered | 0/1 Bed   | 2 Bed | 3 Bed | 4 Bed + | Total |
| Housing Association (CBL) | 25        | 223       | 119   | 82    | 6       | 455   |
| Meadowship                | 0         | 19        | 58    | 67    | 10      | 154   |
| Beehive                   | 0         | 2         | 1     | 1     | 0       | 4     |
| More Homes Bromley        | 0         | 10        | 58    | 6     | 0       | 74    |
| Private Rented            | 0         | 69        | 48    | 12    | 5       | 134   |
| Total By Size             | 25        | 323       | 284   | 168   | 21      | 821   |

#### 2023/2024 YTD

|                           | Sheltered | 0/1 Bed | 2 Bed | 3 Bed | 4 Bed + | Total |
|---------------------------|-----------|---------|-------|-------|---------|-------|
| Housing Association (CBL) | 38        | 184     | 115   | 62    | 5       | 404   |
| Meadowship                | 1         | 7       | 34    | 24    | 9       | 75    |
| Beehive                   | 0         | 0       | 4     | 0     | 0       | 4     |
| More Homes Bromley        | 0         | 6       | 33    | 2     | 0       | 41    |
| Private Rented            | 7         | 43      | 44    | 12    | 0       | 106   |
| Total By Size             | 46        | 240     | 230   | 100   | 14      | 630   |