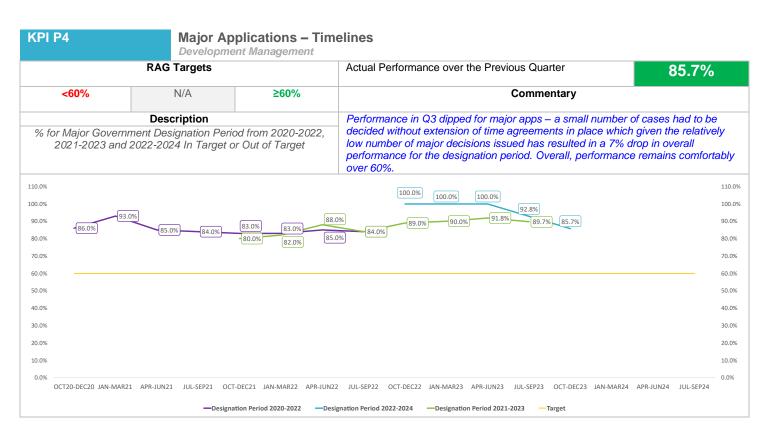

| 25        | 323       | 284   | 168   | 21      | 821   |

#### 2023/2024 YTD

|                           | Sheltered | 0/1 Bed | 2 Bed | 3 Bed | 4 Bed + | Total |
|---------------------------|-----------|---------|-------|-------|---------|-------|
| Housing Association (CBL) | 38        | 184     | 115   | 62    | 5       | 404   |
| Meadowship                | 1         | 7       | 34    | 24    | 9       | 75    |
| Beehive                   | 0         | 0       | 4     | 0     | 0       | 4     |
| More Homes Bromley        | 0         | 6       | 33    | 2     | 0       | 41    |
| Private Rented            | 7         | 43      | 44    | 12    | 0       | 106   |
| Total By Size             | 46        | 240     | 230   | 100   | 14      | 630   |

# Planning KPIs