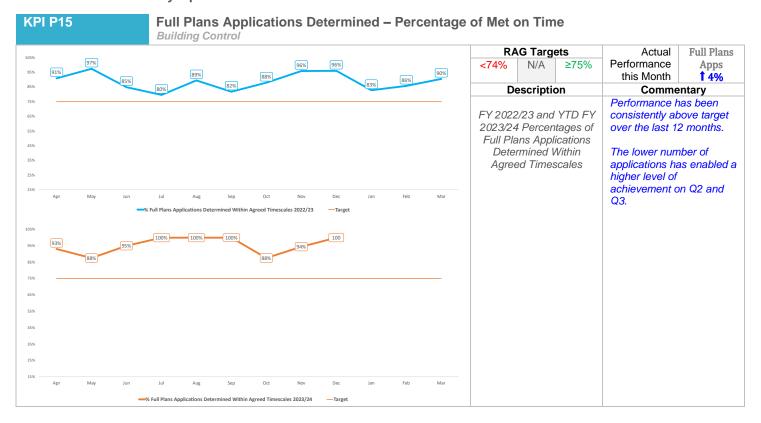

| 284   | 168   | 21      | 821   |

#### 2023/2024 YTD

|                           | Sheltered | 0/1 Bed | 2 Bed | 3 Bed | 4 Bed + | Total |
|---------------------------|-----------|---------|-------|-------|---------|-------|
| Housing Association (CBL) | 38        | 184     | 115   | 62    | 5       | 404   |
| Meadowship                | 1         | 7       | 34    | 24    | 9       | 75    |
| Beehive                   | 0         | 0       | 4     | 0     | 0       | 4     |
| More Homes Bromley        | 0         | 6       | 33    | 2     | 0       | 41    |
| Private Rented            | 7         | 43      | 44    | 12    | 0       | 106   |
| Total By Size             | 46        | 240     | 230   | 100   | 14      | 630   |

# Planning KPIs