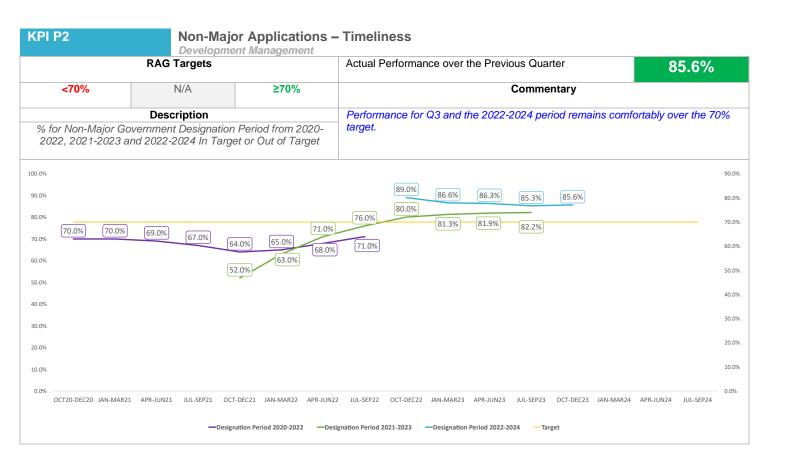

| 25        | 323       | 284   | 168   | 21      | 821   |

#### 2023/2024 YTD

|                           | Sheltered | 0/1 Bed | 2 Bed | 3 Bed | 4 Bed + | Total |
|---------------------------|-----------|---------|-------|-------|---------|-------|
| Housing Association (CBL) | 38        | 184     | 115   | 62    | 5       | 404   |
| Meadowship                | 1         | 7       | 34    | 24    | 9       | 75    |
| Beehive                   | 0         | 0       | 4     | 0     | 0       | 4     |
| More Homes Bromley        | 0         | 6       | 33    | 2     | 0       | 41    |
| Private Rented            | 7         | 43      | 44    | 12    | 0       | 106   |
| Total By Size             | 46        | 240     | 230   | 100   | 14      | 630   |

# Planning KPIs