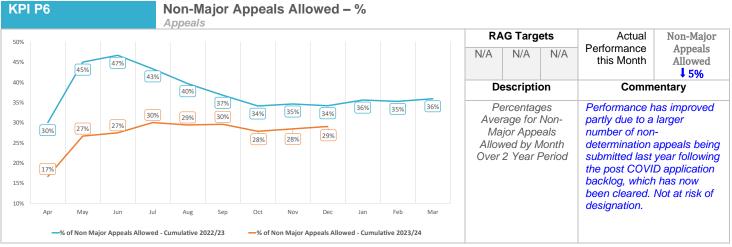

| 25        | 323       | 284   | 168   | 21      | 821   |

#### 2023/2024 YTD

|                           | Sheltered | 0/1 Bed | 2 Bed | 3 Bed | 4 Bed + | Total |
|---------------------------|-----------|---------|-------|-------|---------|-------|
| Housing Association (CBL) | 38        | 184     | 115   | 62    | 5       | 404   |
| Meadowship                | 1         | 7       | 34    | 24    | 9       | 75    |
| Beehive                   | 0         | 0       | 4     | 0     | 0       | 4     |
| More Homes Bromley        | 0         | 6       | 33    | 2     | 0       | 41    |
| Private Rented            | 7         | 43      | 44    | 12    | 0       | 106   |
| Total By Size             | 46        | 240     | 230   | 100   | 14      | 630   |

# Planning KPIs