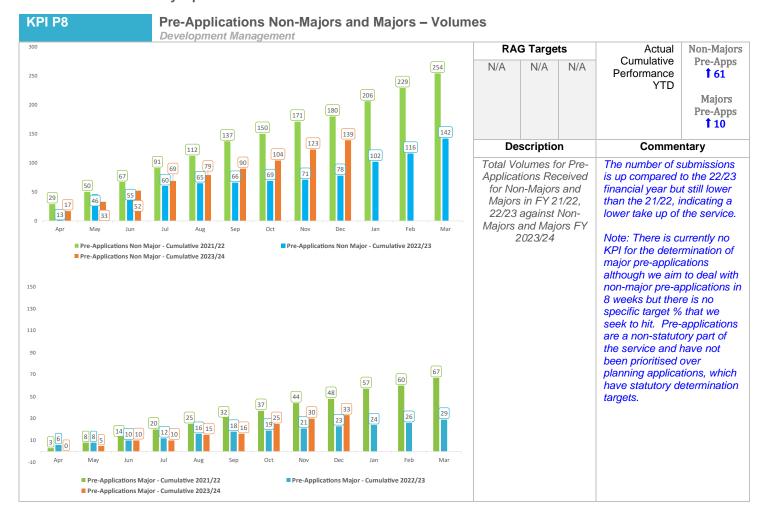

5        | 323       | 284   | 168   | 21      | 821   |

#### 2023/2024 YTD

|                           | Sheltered | 0/1 Bed | 2 Bed | 3 Bed | 4 Bed + | Total |
|---------------------------|-----------|---------|-------|-------|---------|-------|
| Housing Association (CBL) | 38        | 184     | 115   | 62    | 5       | 404   |
| Meadowship                | 1         | 7       | 34    | 24    | 9       | 75    |
| Beehive                   | 0         | 0       | 4     | 0     | 0       | 4     |
| More Homes Bromley        | 0         | 6       | 33    | 2     | 0       | 41    |
| Private Rented            | 7         | 43      | 44    | 12    | 0       | 106   |
| Total By Size             | 46        | 240     | 230   | 100   | 14      | 630   |

# Planning KPIs