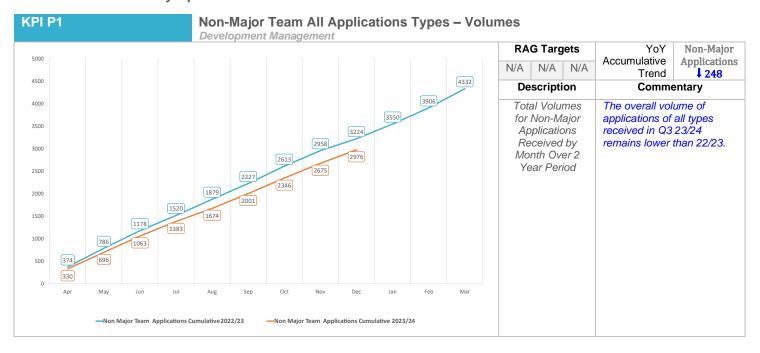

| 25        | 323       | 284   | 168   | 21      | 821   |

#### 2023/2024 YTD

|                           | Sheltered | 0/1 Bed | 2 Bed | 3 Bed | 4 Bed + | Total |
|---------------------------|-----------|---------|-------|-------|---------|-------|
| Housing Association (CBL) | 38        | 184     | 115   | 62    | 5       | 404   |
| Meadowship                | 1         | 7       | 34    | 24    | 9       | 75    |
| Beehive                   | 0         | 0       | 4     | 0     | 0       | 4     |
| More Homes Bromley        | 0         | 6       | 33    | 2     | 0       | 41    |
| Private Rented            | 7         | 43      | 44    | 12    | 0       | 106   |
| Total By Size             | 46        | 240     | 230   | 100   | 14      | 630   |

# Planning KPIs