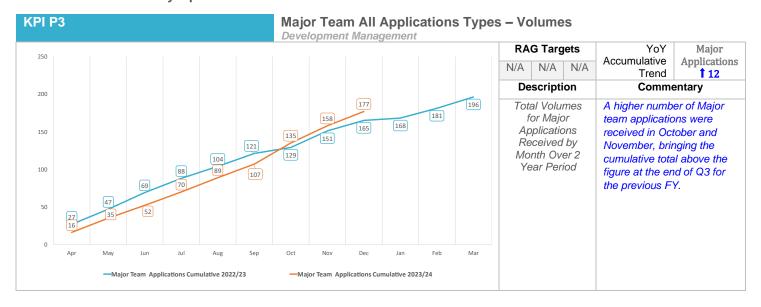

| 25        | 323       | 284   | 168   | 21      | 821   |

#### 2023/2024 YTD

|                           | Sheltered | 0/1 Bed | 2 Bed | 3 Bed | 4 Bed + | Total |
|---------------------------|-----------|---------|-------|-------|---------|-------|
| Housing Association (CBL) | 38        | 184     | 115   | 62    | 5       | 404   |
| Meadowship                | 1         | 7       | 34    | 24    | 9       | 75    |
| Beehive                   | 0         | 0       | 4     | 0     | 0       | 4     |
| More Homes Bromley        | 0         | 6       | 33    | 2     | 0       | 41    |
| Private Rented            | 7         | 43      | 44    | 12    | 0       | 106   |
| Total By Size             | 46        | 240     | 230   | 100   | 14      | 630   |

# Planning KPIs