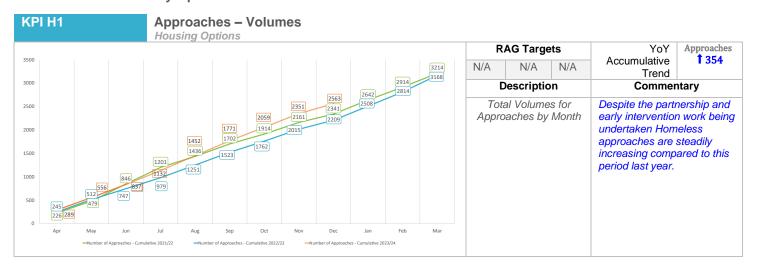

# HPR Operational KPIs

Q3 2023/4 Oct-Dec

Prepared by Compliance & Strategy

# **Housing KPIs**







|              | R.A                                 | G Targets                                        |                                                               | Actual Pe                                        | erformance v Last F                                                                                                                         | Y Nightly Pa                                                          | id <b>† 1</b> 55                                               | TA (                                 | All Other) 13                                                           |  |  |  |
|--------------|-------------------------------------|--------------------------------------------------|---------------------------------------------------------------|---