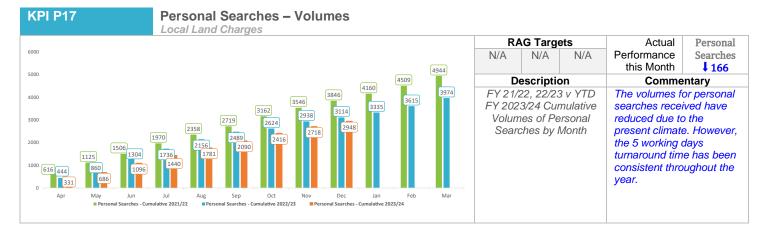

| 284   | 168   | 21      | 821   |

#### 2023/2024 YTD

|                           | Sheltered | 0/1 Bed | 2 Bed | 3 Bed | 4 Bed + | Total |
|---------------------------|-----------|---------|-------|-------|---------|-------|
| Housing Association (CBL) | 38        | 184     | 115   | 62    | 5       | 404   |
| Meadowship                | 1         | 7       | 34    | 24    | 9       | 75    |
| Beehive                   | 0         | 0       | 4     | 0     | 0       | 4     |
| More Homes Bromley        | 0         | 6       | 33    | 2     | 0       | 41    |
| Private Rented            | 7         | 43      | 44    | 12    | 0       | 106   |
| Total By Size             | 46        | 240     | 230   | 100   | 14      | 630   |

# Planning KPIs