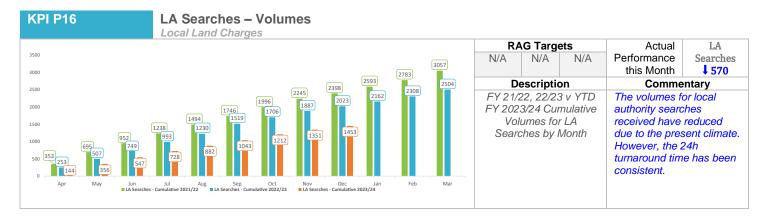

| 284   | 168   | 21      | 821   |

#### 2023/2024 YTD

|                           | Sheltered | 0/1 Bed | 2 Bed | 3 Bed | 4 Bed + | Total |
|---------------------------|-----------|---------|-------|-------|---------|-------|
| Housing Association (CBL) | 38        | 184     | 115   | 62    | 5       | 404   |
| Meadowship                | 1         | 7       | 34    | 24    | 9       | 75    |
| Beehive                   | 0         | 0       | 4     | 0     | 0       | 4     |
| More Homes Bromley        | 0         | 6       | 33    | 2     | 0       | 41    |
| Private Rented            | 7         | 43      | 44    | 12    | 0       | 106   |
| Total By Size             | 46        | 240     | 230   | 100   | 14      | 630   |

# Planning KPIs