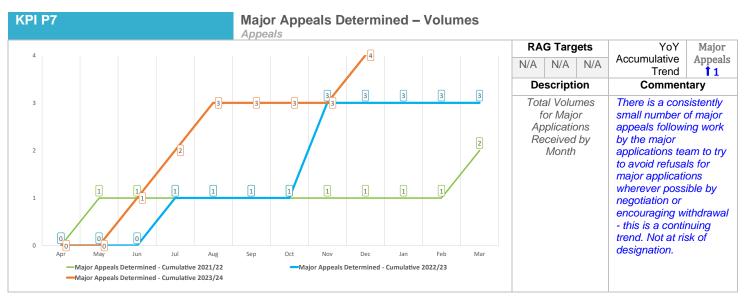

25        | 323       | 284   | 168   | 21      | 821   |

#### 2023/2024 YTD

|                           | Sheltered | 0/1 Bed | 2 Bed | 3 Bed | 4 Bed + | Total |
|---------------------------|-----------|---------|-------|-------|---------|-------|
| Housing Association (CBL) | 38        | 184     | 115   | 62    | 5       | 404   |
| Meadowship                | 1         | 7       | 34    | 24    | 9       | 75    |
| Beehive                   | 0         | 0       | 4     | 0     | 0       | 4     |
| More Homes Bromley        | 0         | 6       | 33    | 2     | 0       | 41    |
| Private Rented            | 7         | 43      | 44    | 12    | 0       | 106   |
| Total By Size             | 46        | 240     | 230   | 100   | 14      | 630   |

# Planning KPIs