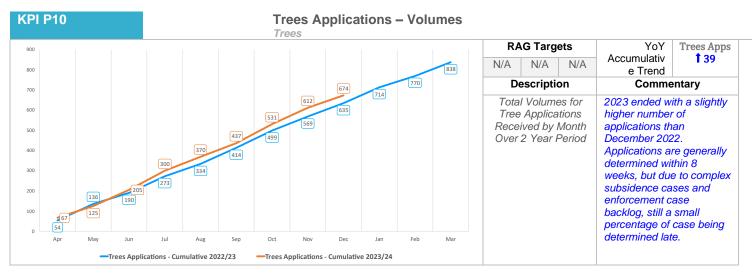

| 323       | 284   | 168   | 21      | 821   |

#### 2023/2024 YTD

|                           | Sheltered | 0/1 Bed | 2 Bed | 3 Bed | 4 Bed + | Total |
|---------------------------|-----------|---------|-------|-------|---------|-------|
| Housing Association (CBL) | 38        | 184     | 115   | 62    | 5       | 404   |
| Meadowship                | 1         | 7       | 34    | 24    | 9       | 75    |
| Beehive                   | 0         | 0       | 4     | 0     | 0       | 4     |
| More Homes Bromley        | 0         | 6       | 33    | 2     | 0       | 41    |
| Private Rented            | 7         | 43      | 44    | 12    | 0       | 106   |
| Total By Size             | 46        | 240     | 230   | 100   | 14      | 630   |

# Planning KPIs