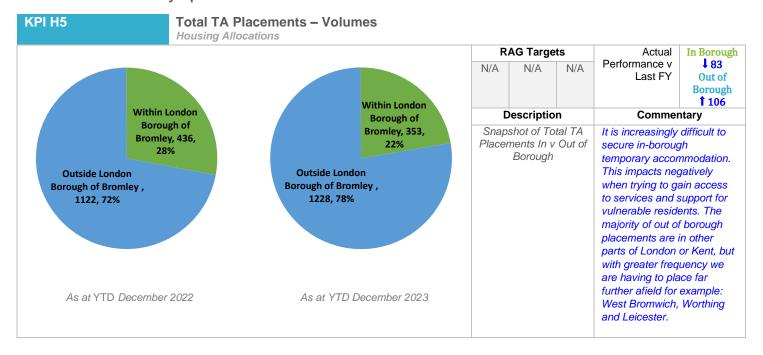

| 2021/2022<br>2022/2023<br>2023/2024  | 2021/2022<br>2022/2023<br>2023/2024                                     |  |  |  |
| 20 20        | 7 7 7                               |                                                  |                                                               |                                                  |                                                                                                                                             |                                                                       |                                                                |                                      |                                                                         |  |  |  |

**HPR Monthly Operational KPIs - December 2023** 



#### Banding Key:

Band E = Emergency, Band 1 = High Need, Band 2 = Medium Need, Band 3 = Low Need, Band 4 = Reduced Priority

| KPI H6 Number on Register by Band and Bed Size – Volumes  Housing Register |         |       |       |       |       |       |       |                              |                          |                          |                                                                                                                                                          |                          |            |                                             |                   |  |
|----------------------------------------------------------------------------|---------|-------|-------|-------|-------|-------|-------|------------------------------|------------------