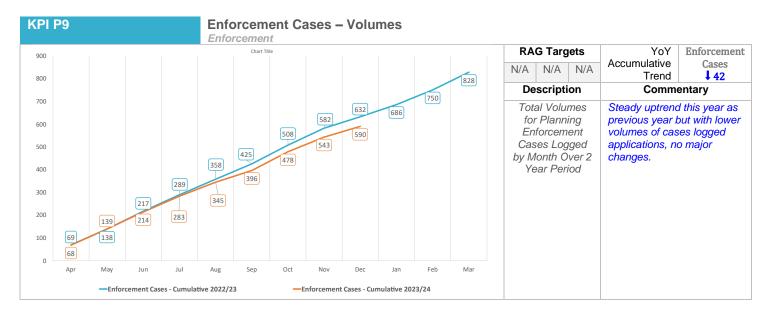

| 323       | 284   | 168   | 21      | 821   |

#### 2023/2024 YTD

|                           | Sheltered | 0/1 Bed | 2 Bed | 3 Bed | 4 Bed + | Total |
|---------------------------|-----------|---------|-------|-------|---------|-------|
| Housing Association (CBL) | 38        | 184     | 115   | 62    | 5       | 404   |
| Meadowship                | 1         | 7       | 34    | 24    | 9       | 75    |
| Beehive                   | 0         | 0       | 4     | 0     | 0       | 4     |
| More Homes Bromley        | 0         | 6       | 33    | 2     | 0       | 41    |
| Private Rented            | 7         | 43      | 44    | 12    | 0       | 106   |
| Total By Size             | 46        | 240     | 230   | 100   | 14      | 630   |

# Planning KPIs