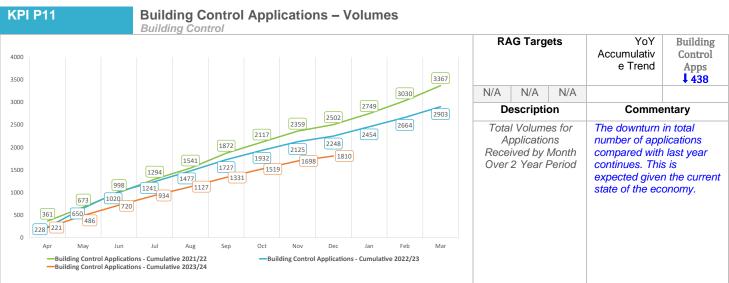

| 323       | 284   | 168   | 21      | 821   |

#### 2023/2024 YTD

|                           | Sheltered | 0/1 Bed | 2 Bed | 3 Bed | 4 Bed + | Total |
|---------------------------|-----------|---------|-------|-------|---------|-------|
| Housing Association (CBL) | 38        | 184     | 115   | 62    | 5       | 404   |
| Meadowship                | 1         | 7       | 34    | 24    | 9       | 75    |
| Beehive                   | 0         | 0       | 4     | 0     | 0       | 4     |
| More Homes Bromley        | 0         | 6       | 33    | 2     | 0       | 41    |
| Private Rented            | 7         | 43      | 44    | 12    | 0       | 106   |
| Total By Size             | 46        | 240     | 230   | 100   | 14      | 630   |

# Planning KPIs