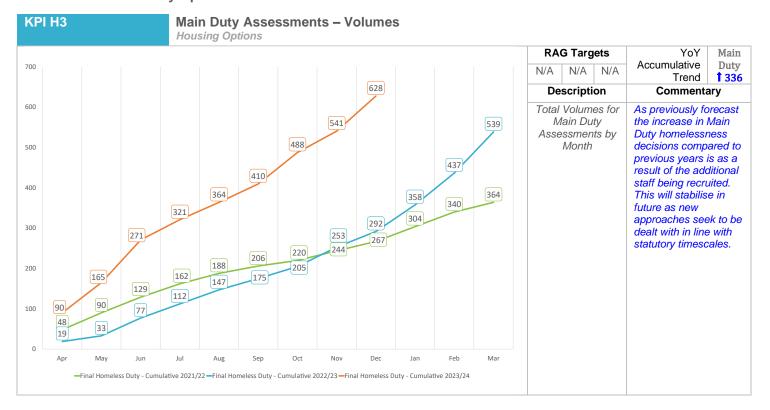

# HPR Operational KPIs

Q3 2023/4 Oct-Dec

Prepared by Compliance & Strategy

# **Housing KPIs**







|              | R.A                                 | G Targets                                        |                                                               | Actual Pe                                        | erformance v Last F                                                                                                                         | Y Nightly Pa                                                          | id <b>† 1</b> 55                                               | TA (                                 | All Other) 13                                                           |  |  |  |
|--------------|-------------------------------------|--------------------------------------------------|---------------------------------------------------------------|-------