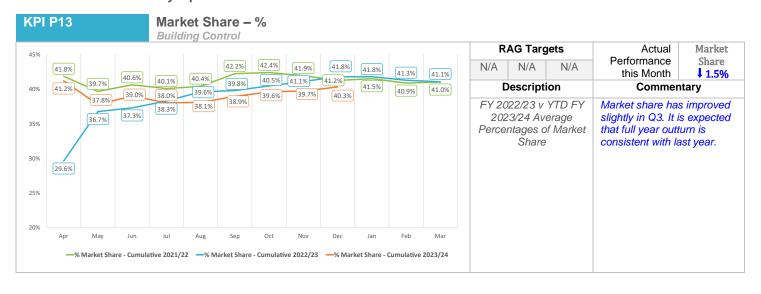

323       | 284   | 168   | 21      | 821   |

#### 2023/2024 YTD

|                           | Sheltered | 0/1 Bed | 2 Bed | 3 Bed | 4 Bed + | Total |
|---------------------------|-----------|---------|-------|-------|---------|-------|
| Housing Association (CBL) | 38        | 184     | 115   | 62    | 5       | 404   |
| Meadowship                | 1         | 7       | 34    | 24    | 9       | 75    |
| Beehive                   | 0         | 0       | 4     | 0     | 0       | 4     |
| More Homes Bromley        | 0         | 6       | 33    | 2     | 0       | 41    |
| Private Rented            | 7         | 43      | 44    | 12    | 0       | 106   |
| Total By Size             | 46        | 240     | 230   | 100   | 14      | 630   |

# Planning KPIs