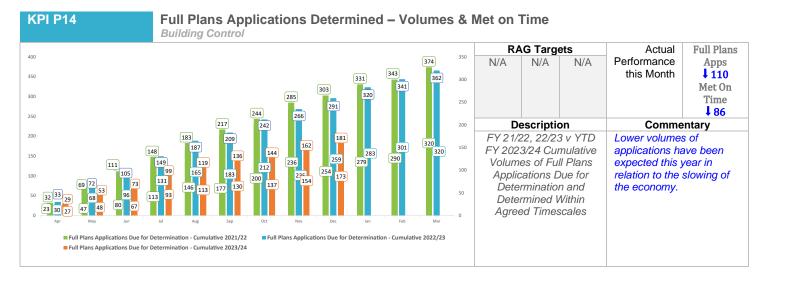

23       | 284   | 168   | 21      | 821   |

#### 2023/2024 YTD

|                           | Sheltered | 0/1 Bed | 2 Bed | 3 Bed | 4 Bed + | Total |
|---------------------------|-----------|---------|-------|-------|---------|-------|
| Housing Association (CBL) | 38        | 184     | 115   | 62    | 5       | 404   |
| Meadowship                | 1         | 7       | 34    | 24    | 9       | 75    |
| Beehive                   | 0         | 0       | 4     | 0     | 0       | 4     |
| More Homes Bromley        | 0         | 6       | 33    | 2     | 0       | 41    |
| Private Rented            | 7         | 43      | 44    | 12    | 0       | 106   |
| Total By Size             | 46        | 240     | 230   | 100   | 14      | 630   |

# Planning KPIs