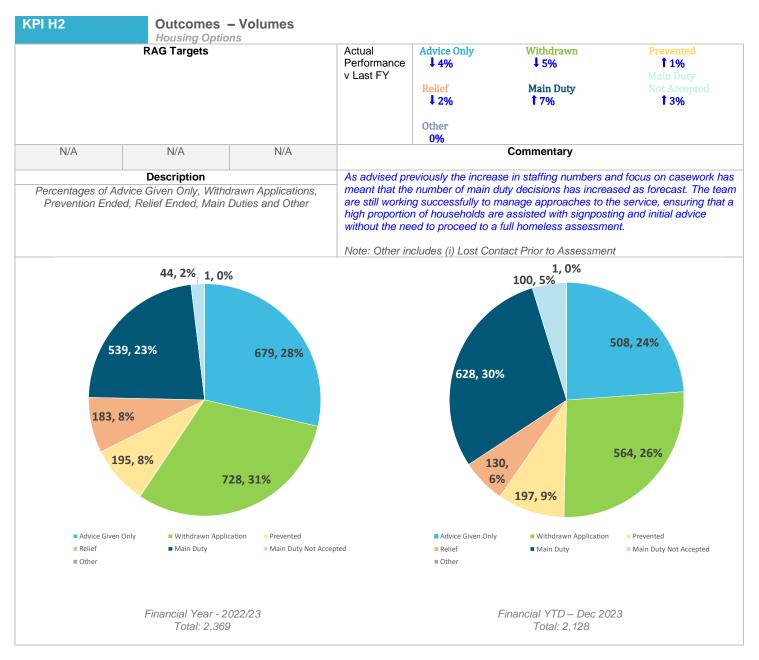

# HPR Operational KPIs

Q3 2023/4 Oct-Dec

Prepared by Compliance & Strategy

# **Housing KPIs**







|              | R.A                                 | G Targets                                        |                                                               | Actual Pe                                        | erformance v Last F                                                                                                                         | Y Nightly Pa                                                          | id <b>† 1</b> 55                                               | TA (                                 | All Other) 13                                                           |  |  |  |
|--------------|-------------------------------------|--------------------------------------------------|---------------------------------------------------------------|-----